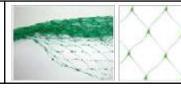

Nets material is guite different to any other material in that the square meterage varies greatly when stretched in different directions. The diagrams represent the same piece of netting shown in the expanded and stretched configurations.

#### **Expanded configuration**

This is the configuration of the net when opened out to its quoted width. When prices or weights are quoted in cents, or grams per square meter, they should refer to the area of the net when **expanded** as per the diagram below. This sample is approx 10cm wide x 12.0cm deep, i.e. **120 sq cm** 