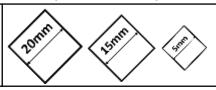

# **Description Extruded Anti bird netting measured** Mesh size

Bird netting is available with diamond shaped meshes. For diamond shape netting, the "mesh size" is measured along the length of one side of the diamond and expressed in millimeters when expanded to square diamond mesh.

Standard Mesh size Average 20mm\*20mm 15mm\*15mm 5mm\*5mm