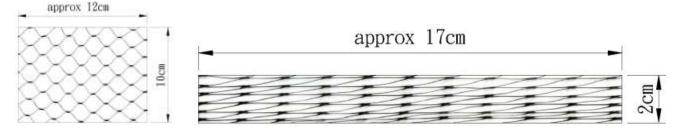

#### **Expanded configuration**

This is the configuration of the net when opened out to its quoted width. When prices or weights are quoted in cents, or grams per square meter, they should refer to the area of the net when **expanded** as per the diagram below. This sample is approx 10cm wide x 12.0cm deep, i.e. **120 sq cm** 