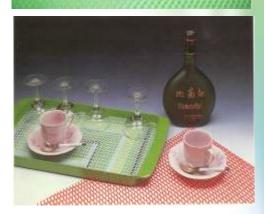

## Extruded Plastic Netting BSM-Bar Shelf Mesh Liner

The best way to protect your glassware from chipping and breakage mesh shelf liner promotes air flow for faster drying and hygienic storage. Cut easily with scissors, it's ideal for use on your back bar, in cabinets, drawers and storage areas.

Sturdy, durable mesh Shelf Liner is specially designed for bar and. kitchen glass cleaning areas. It's four ways better because Mesh Shelf Liner:

- Minimizes glassware chipping and breakage
- Improves hygiene by keeping tumblers away from bacteria breeding surfaces
- Speeds glassware drying by eliminating condensate, promoting air flow
- Eliminates bacteria dangers of "bar towel" drying

Mesh shelf liner, because it's stress relieved. "Stress relieved" means that the liner will lie flat and contour to the shape of the surface upon which it is placed.