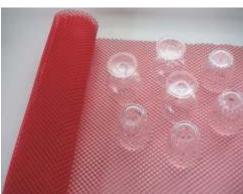

## Extruded Plastic Netting BSM-Bar Shelf Mesh Liner

The best way to protect your glassware from chipping and breakage mesh shelf liner promotes air flow for faster drying and hygienic storage. Cut easily with scissors, it's ideal for use on your back bar, in cabinets, drawers and storage areas.

Sturdy, durable mesh Shelf Liner is specially designed for bar and. kitchen glass cleaning areas. It's four ways better because Mesh Shelf Liner:

- Minimizes glassware chipping and breakage
- Improves hygiene by keeping tumblers away from bacteria breeding surfaces
- Speeds glassware drying by eliminating condensate, promoting air flow
- Eliminates bacteria dangers of "bar towel" drying