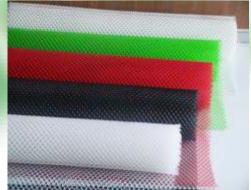

## Extruded Plastic Netting BSM-Bar Shelf Mesh Liner

The best way to protect your glassware from chipping and breakage mesh shelf liner promotes air flow for faster drying and hygienic storage. Cut easily with scissors, it's ideal for use on your back bar, in cabinets, drawers and storage areas.

Sturdy, durable mesh Shelf Liner is specially designed for bar and. kitchen glass cleaning areas. It's four ways better because Mesh Shelf Liner:

- Minimizes glassware chipping and breakage
- Improves hygiene by keeping tumblers away from bacteria breeding surfaces
- Speeds glassware drying by eliminating condensate, promoting air flow
- Eliminates bacteria dangers of "bar towel" drying