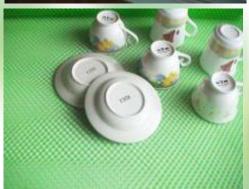

## Extruded Plastic Netting BSM-Bar Shelf Mesh Liner

The best way to protect your glassware from chipping and breakage mesh shelf liner promotes air flow for faster drying and hygienic storage. Cut easily with scissors, it's ideal for use on your back bar, in cabinets, drawers and storage areas.

Sturdy, durable mesh Shelf Liner is specially designed for bar and. kitchen glass cleaning areas. It's four ways better because Mesh Shelf Liner:

- Minimizes glassware chipping and breakage
- Improves hygiene by keeping tumblers away from bacteria breeding surfaces
- Speeds glassware drying by eliminating condensate, promoting air flow
- Eliminates bacteria dangers of "bar towel" drying