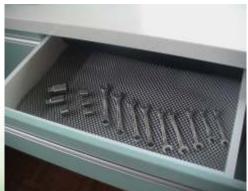

## Extruded Plastic Netting BSM-Bar Shelf Mesh Liner

The best way to protect your glassware from chipping and breakage mesh shelf liner promotes air flow for faster drying and hygienic storage. Cut easily with scissors, it's ideal for use on your back bar, in cabinets, drawers and storage areas.

Sturdy, durable mesh Shelf Liner is specially designed for bar and. kitchen glass cleaning areas. It's four ways better because Mesh Shelf Liner:

- Minimizes glassware chipping and breakage
- Improves hygiene by keeping tumblers away from bacteria breeding surfaces
- Speeds glassware drying by eliminating condensate, promoting air flow
- Eliminates bacteria dangers of "bar towel" drying