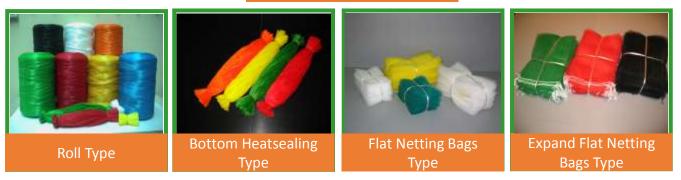

## Package Nets-Types

# **Extruded Package Netting**

**Garlic Nets** 

**Roll Nets** 

**Flower Protection Nets** 

Stiffened Plane Mesh