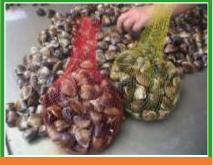

Regional Plastic Packaging has played a leadership role in the manufacture and distribution of extruded mesh bags since its introduction 40 years ago. A mesh bag (plastic bag) is a fine mesh bag made of synthetic material. You can use them to transport and export fruits, vegetables, and shellfish. Strong, durable and breathable squeeze mesh bags are available in a variety of colors. Nan Yang Extrusion Mesh Bags have one of the broadest packaging portfolios in the world. We focus on working closely with our clients to identify their specific needs and develop custom solutions for each project.

### **Applications**:

Ideal for packaging. fruit. vegetable. Sea Food. Toys.

# Package Nets-Applications

Potato Nets

**Grape Nets** 

Silk Thread Protection Sleeve

Sea food Nets

**Citrus Nets** 

**Bundle Head** 

Watermelo Nets