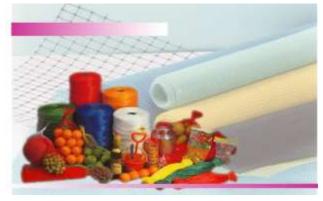

## **Extruded Package Netting**

Extrusion packaging mesh bags are a revolution in the field of agricultural packaging. These meshes provide an attractive, stronger and durable alternative, and they are heat sealed at one end and cut into pliable bags, allowing for flexible packaging of products. In order to meet the different needs of the market, we manufacture products in various widths, colors and mesh sizes.

Regional Plastic Packaging has played a leadership role in the manufacture and distribution of extruded mesh bags since its introduction 40 years ago. A mesh bag (plastic bag) is a fine mesh bag made of synthetic material. You can use them to transport and export fruits, vegetables, and shellfish. Strong, durable and breathable squeeze mesh bags are available in a variety of colors. Nan Yang Extrusion Mesh Bags have one of the broadest packaging portfolios in the world. We focus on working closely with our clients to identify their specific needs and develop custom solutions for each project.

### **Applications**:

Ideal for packaging. fruit. vegetable. Sea Food. Toys.