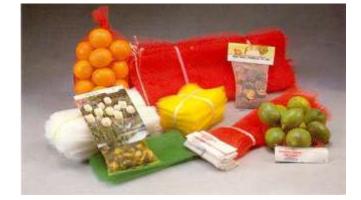

Regional Plastic Packaging has played a leadership role in the manufacture and distribution of extruded mesh bags since its introduction 40 years ago. A mesh bag (plastic bag) is a fine mesh bag made of synthetic material. You can use them to transport and export fruits, vegetables, and shellfish. Strong, durable and breathable squeeze mesh bags are available in a variety of colors. Nan Yang Extrusion Mesh Bags have one of the broadest packaging portfolios in the world. We focus on working closely with our clients to identify their specific needs and develop custom solutions for each project.

### **Applications**:

Ideal for packaging. fruit. vegetable. Sea Food. Toys.

# Package Nets-Applications

Potato Nets

**Grape Nets** 

Silk Thread Protection Sleeve

Sea food Nets

**Citrus Nets** 

**Bundle Head** 

Watermelo Nets