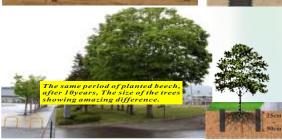

DRWT - Deep Root Watering Mesh Tube enables vital water, oxygen, and nutrients to bypass compacted soil and directly reach tree and shrub root systems to promotes tree and shrub investment protection, watering efficiency and landscape aesthetics through deep root growth and tree development.

Trunk

100mm