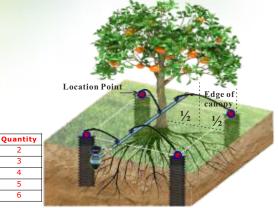

## **DRWT-Installation Guide for Transplanted Trees**

Trunk greater than 150mm: place 90cm~100cm evenly apart around the trunk.

Place Anti-Clog Mesh Tube units evenly around the root ball half way between the outside edge of the planting pit and the root ball.

Place the Mesh Tube in the ground so the soil is even with the lip ring at the top.

Remove as much shipping and containment materials from the root mass as possible.

Install DRWT evenly spaced and positioned on the edge of root ball or root mass. The minimum of 2 to 4 DRWT per tree is recommended. The amount of DRWT varies depending on the size of the tree and watering requirements.