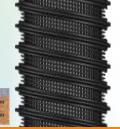

# Root Aeration Tubes and Deep Root Tree Watering Systems DRWT - Deep Root Watering Mesh Tube

- - \* Irrigation water along the sidewall into the soil.
- $^st$  The tube caps are designed and constructed for simple maintenance and cost-effective  $\circ$
- The sidewall openings are high-density mesh design to minimize soil entry.
- The sidewall has T-type thread and high compressive resistance.
- Mesh Tube sidewall is Anti-Clog and minimizes soil entry without extra filter material, such as non-woven fabric.

## **DRWT-Deep Root Watering Tube (MSO)-Specifications**

| DRWT |          | ID*OD   | Gap     | Length | Cut Length                       |
|------|----------|---------|---------|--------|----------------------------------|
| Size | Code     | ±3.0%mm | ±3.0%mm | m      | cm                               |
| 2"   | MSO-50A  | 48.5*61 | 11.5mm  | 5m     | 25cm, 36cm, 46cm, 60cm           |
| 3"   | MSO-75A  | 77*89   | 12.5mm  | 5m     | 36cm, 46cm, 60cm,<br>90cm, 120cm |
| 4"   | MSO-100A | 98*114  | 12.5mm  | 5m     | 46cm, 60cm, 90cm, 120cm          |