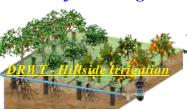

p Root Watering Mesh Tube-Applications

## **DRWT-Installation Guide for Existing Trees**

## **DRWT-Installation Guide for Transplanted Trees**



Trunk greater than 150mm: place 90cm~100cm evenly apart around the trunk.

Place Anti-Clog Mesh Tube units evenly around the root ball half way between the outside edge of the planting pit and the root ball.

Place the Mesh Tube in the ground so the soil is even with the lip ring at the top.

Remove as much shipping and containment materials from the root mass as possible.

Install DRWT evenly spaced and positioned on the edge of root ball or root mass. The minimum of 2 to 4 DRWT per tree is recommended. The amount of DRWT varies depending on the size of the tree and watering requirements.

# **DRWT - Hillside Tree Subsurface Irrigation**





























## **DRWT-Deep Root Watering Tube (MSO)-Specifications**

| DRWT |          | ID*OD   | Gap     | Length | Cut Length                       |
|------|----------|---------|---------|--------|----------------------------------|
| Size | Code     | ±3.0%mm | ±3.0%mm | m      | cm                               |
| 2"   | MSO-50A  | 48.5*61 | 11.5mm  | 5m     | 25cm, 36cm, 46cm, 60cm           |
| 3"   | MSO-75A  | 77*89   | 12.5mm  | 5m     | 36cm, 46cm, 60cm,<br>90cm, 120cm |
| 4"   | MSO-100A | 98*114  | 12.5mm  | 5m     | 46cm, 60cm, 90cm, 120cm          |

\* Provide length cutting service

## **ECO-MESH Inc.**

No. 63, Ln. 45, Xinyi Rd., Chiayi City, Taiwan Tel: 886-5-2350019 Fax: 886-5-2843119

https://ecomeshlife.com Email:info@eco-mesh.com











SPECIALIZE