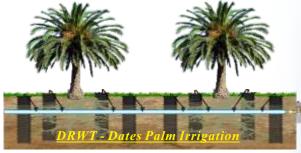

ing Mesh Tube-Applications

## **DRWT-Installation Guide for Existing Trees**

## **DRWT-Installation Guide for Transplanted Trees**



Trunk greater than 150mm: place 90cm~100cm evenly apart around the trunk.

Place Anti-Clog Mesh Tube units evenly around the root ball half way between the outside edge of the planting pit and the root ball.

Place the Mesh Tube in the ground so the soil is even with the lip ring at the top.

Remove as much shipping and containment materials from the root mass as possible.

Install DRWT evenly spaced and positioned on the edge of root ball or root mass. The minimum of 2 to 4 DRWT per tree is recommended. The amount of DRWT varies depending on the size of the tree and watering requirements.

# **DRWT - Hillside Tree Subsurface Irrigation**





























## **DRWT-Deep Root Watering Tube (MSO)-Specifications**

| DRWT |          | ID*OD   | Gap     | Length | Cut Length                       |
|------|----------|---------|---------|--------|----------------------------------|
| Size | Code     | ±3.0%mm | ±3.0%mm | m      | cm                               |
| 2"   | MSO-50A  | 48.5*61 | 11.5mm  | 5m     | 25cm, 36cm, 46cm, 60cm           |
| 3"   | MSO-75A  | 77*89   | 12.5mm  | 5m     | 36cm, 46cm, 60cm,<br>90cm, 120cm |
| 4"   | MSO-100A | 98*114  | 12.5mm  | 5m     | 46cm, 60cm, 90cm, 120cm          |

\* Provide length cutting service

## **ECO-MESH Inc.**

No. 63, Ln. 45, Xinyi Rd., Chiayi City, Taiwan Tel: 886-5-2350019 Fax: 886-5-2843119

https://ecomeshlife.com Email:info@eco-mesh.com











SPECIALIZE IN EXTRUDED