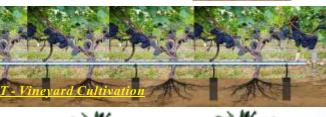

# Root Aeration Tubes and Deep Root Tree Watering Systems

DRWT-Deep Root Watering Mesh Tube-Applications