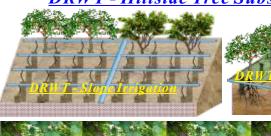

eep Root Watering Mesh Tube-Applications

## **DRWT-Installation Guide for Existing Trees**

## **DRWT-Installation Guide for Transplanted Trees**



Trunk greater than 150mm: place 90cm~100cm evenly apart around the trunk.

Place Anti-Clog Mesh Tube units evenly around the root ball half way between the outside edge of the planting pit and the root ball.

Place the Mesh Tube in the ground so the soil is even with the lip ring at the top.

Remove as much shipping and containment materials from the root mass as possible.

Install DRWT evenly spaced and positioned on the edge of root ball or root mass. The minimum of 2 to 4 DRWT per tree is recommended. The amount of DRWT varies depending on the size of the tree and watering requirements.

# **DRWT - Hillside Tree Subsurface Irrigation**





























## **DRWT-Deep Root Watering Tube (MSO)-Specifications**

| DRWT |          | ID*OD   | Gap     | Length | Cut Length                       |
|------|----------|---------|---------|--------|----------------------------------|
| Size | Code     | ±3.0%mm | ±3.0%mm | m      | cm                               |
| 2"   | MSO-50A  | 48.5*61 | 11.5mm  | 5m     | 25cm, 36cm, 46cm, 60cm           |
| 3"   | MSO-75A  | 77*89   | 12.5mm  | 5m     | 36cm, 46cm, 60cm,<br>90cm, 120cm |
| 4"   | MSO-100A | 98*114  | 12.5mm  | 5m     | 46cm, 60cm, 90cm, 120cm          |

\* Provide length cutting service

## **ECO-MESH Inc.**

No. 63, Ln. 45, Xinyi Rd., Chiayi City, Taiwan Tel: 886-5-2350019 Fax: 886-5-2843119

https://ecomeshlife.com Email:info@eco-mesh.com











SPECIALIZ