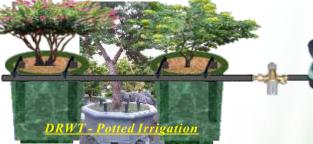

# Root Aeration Tubes and Deep Root Tree Watering Systems

DRWT-Deep Root Watering Mesh Tube-Applications