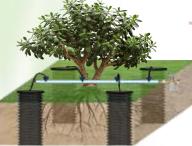

DRWT - Deep Root Watering Mesh Tube enables vital water, oxygen, and nutrients to bypass compacted soil and directly reach tree and shrub root systems to promotes tree and shrub investment protection, watering efficiency and landscape aesthetics through deep root growth and tree development.