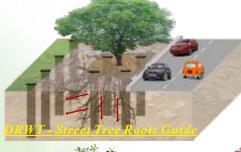

ering Mesh Tube-Applications

## **DRWT-Installation Guide for Existing Trees**

## **DRWT-Installation Guide for Transplanted Trees**



Trunk greater than 150mm: place 90cm~100cm evenly apart around the trunk.

Place Anti-Clog Mesh Tube units evenly around the root ball half way between the outside edge of the planting pit and the root ball.

Place the Mesh Tube in the ground so the soil is even with the lip ring at the top.

Remove as much shipping and containment materials from the root mass as possible.

Install DRWT evenly spaced and positioned on the edge of root ball or root mass. The minimum of 2 to 4 DRWT per tree is recommended. The amount of DRWT varies depending on the size of the tree and watering requirements.

# **DRWT - Hillside Tree Subsurface Irrigation**





























## **DRWT-Deep Root Watering Tube (MSO)-Specifications**

| DRWT |          | ID*OD   | Gap     | Length | Cut Length                       |
|------|----------|---------|---------|--------|----------------------------------|
| Size | Code     | ±3.0%mm | ±3.0%mm | m      | cm                               |
| 2"   | MSO-50A  | 48.5*61 | 11.5mm  | 5m     | 25cm, 36cm, 46cm, 60cm           |
| 3"   | MSO-75A  | 77*89   | 12.5mm  | 5m     | 36cm, 46cm, 60cm,<br>90cm, 120cm |
| 4"   | MSO-100A | 98*114  | 12.5mm  | 5m     | 46cm, 60cm, 90cm, 120cm          |

\* Provide length cutting service

## **ECO-MESH Inc.**

No. 63, Ln. 45, Xinyi Rd., Chiayi City, Taiwan Tel: 886-5-2350019 Fax: 886-5-2843119

https://ecomeshlife.com Email:info@eco-mesh.com











SPECIALIZE IN EXTRUDE