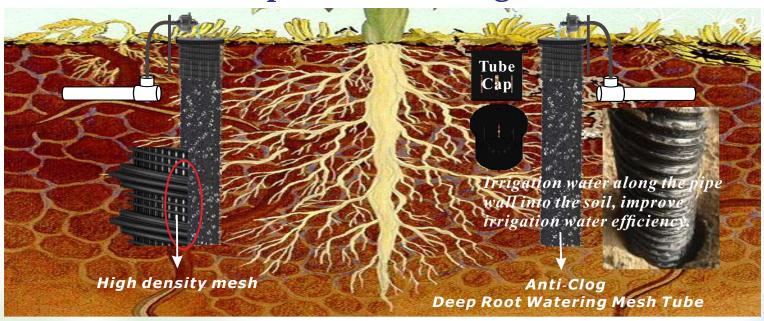

# Root Aeration Tubes and Deep Root Tree Watering Systems DRWT - Deep Root Watering Mesh Tube

- - \* Irrigation water along the sidewall into the soil.
- $^st$  The tube caps are designed and constructed for simple maintenance and cost-effective  $\circ$
- The sidewall openings are high-density mesh design to minimize soil entry.
- The sidewall has T-type thread and high compressive resistance.
- Mesh Tube sidewall is Anti-Clog and minimizes soil entry without extra filter material, such as non-woven fabric.

DRWT - Deep Root Watering Mesh Tube enables vital water, oxygen, and nutrients to bypass compacted soil and directly reach tree and shrub root systems to promotes tree and shrub investment protection, watering efficiency and landscape aesthetics through deep root growth and tree development.