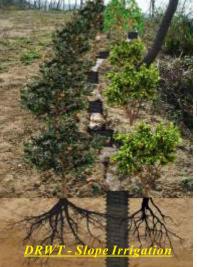

-Deep Root Watering Mesh Tube-Applications

## **DRWT-Installation Guide for Existing Trees**

## **DRWT-Installation Guide for Transplanted Trees**



Trunk greater than 150mm: place 90cm~100cm evenly apart around the trunk.

Place Anti-Clog Mesh Tube units evenly around the root ball half way between the outside edge of the planting pit and the root ball.

Place the Mesh Tube in the ground so the soil is even with the lip ring at the top.

Remove as much shipping and containment materials from the root mass as possible.

Install DRWT evenly spaced and positioned on the edge of root ball or root mass. The minimum of 2 to 4 DRWT per tree is recommended. The amount of DRWT varies depending on the size of the tree and watering requirements.

# **DRWT - Hillside Tree Subsurface Irrigation**





























## **DRWT-Deep Root Watering Tube (MSO)-Specifications**

| DRWT |          | ID*OD   | Gap     | Length | Cut Length                       |
|------|----------|---------|---------|--------|----------------------------------|
| Size | Code     | ±3.0%mm | ±3.0%mm | m      | cm                               |
| 2"   | MSO-50A  | 48.5*61 | 11.5mm  | 5m     | 25cm, 36cm, 46cm, 60cm           |
| 3"   | MSO-75A  | 77*89   | 12.5mm  | 5m     | 36cm, 46cm, 60cm,<br>90cm, 120cm |
| 4"   | MSO-100A | 98*114  | 12.5mm  | 5m     | 46cm, 60cm, 90cm, 120cm          |

\* Provide length cutting service

## **ECO-MESH Inc.**

No. 63, Ln. 45, Xinyi Rd., Chiayi City, Taiwan Tel: 886-5-2350019 Fax: 886-5-2843119

https://ecomeshlife.com Email:info@eco-mesh.com











SPECIAL