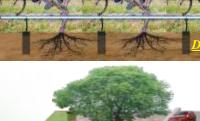

ot Watering Mesh Tube-Applications

## **DRWT-Installation Guide for Existing Trees**

## **DRWT-Installation Guide for Transplanted Trees**



Trunk greater than 150mm: place 90cm~100cm evenly apart around the trunk.

Place Anti-Clog Mesh Tube units evenly around the root ball half way between the outside edge of the planting pit and the root ball.

Place the Mesh Tube in the ground so the soil is even with the lip ring at the top.

Remove as much shipping and containment materials from the root mass as possible.

Install DRWT evenly spaced and positioned on the edge of root ball or root mass. The minimum of 2 to 4 DRWT per tree is recommended. The amount of DRWT varies depending on the size of the tree and watering requirements.

# **DRWT - Hillside Tree Subsurface Irrigation**





























## **DRWT-Deep Root Watering Tube (MSO)-Specifications**

| DRWT |          | ID*OD   | Gap     | Length | Cut Length                       |
|------|----------|---------|---------|--------|----------------------------------|
| Size | Code     | ±3.0%mm | ±3.0%mm | m      | cm                               |
| 2"   | MSO-50A  | 48.5*61 | 11.5mm  | 5m     | 25cm, 36cm, 46cm, 60cm           |
| 3"   | MSO-75A  | 77*89   | 12.5mm  | 5m     | 36cm, 46cm, 60cm,<br>90cm, 120cm |
| 4"   | MSO-100A | 98*114  | 12.5mm  | 5m     | 46cm, 60cm, 90cm, 120cm          |

\* Provide length cutting service

## **ECO-MESH Inc.**

No. 63, Ln. 45, Xinyi Rd., Chiayi City, Taiwan Tel: 886-5-2350019 Fax: 886-5-2843119

https://ecomeshlife.com Email:info@eco-mesh.com











SPECIALIZE IN E