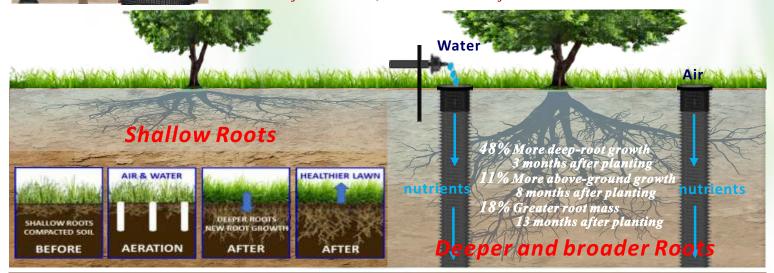

DRWT - Deep Root Watering Mesh Tube enables vital water, oxygen, and nutrients to bypass compacted soil and directly reach tree and shrub root systems to promotes tree and shrub investment protection, watering efficiency and landscape aesthetics through deep root growth and tree development.